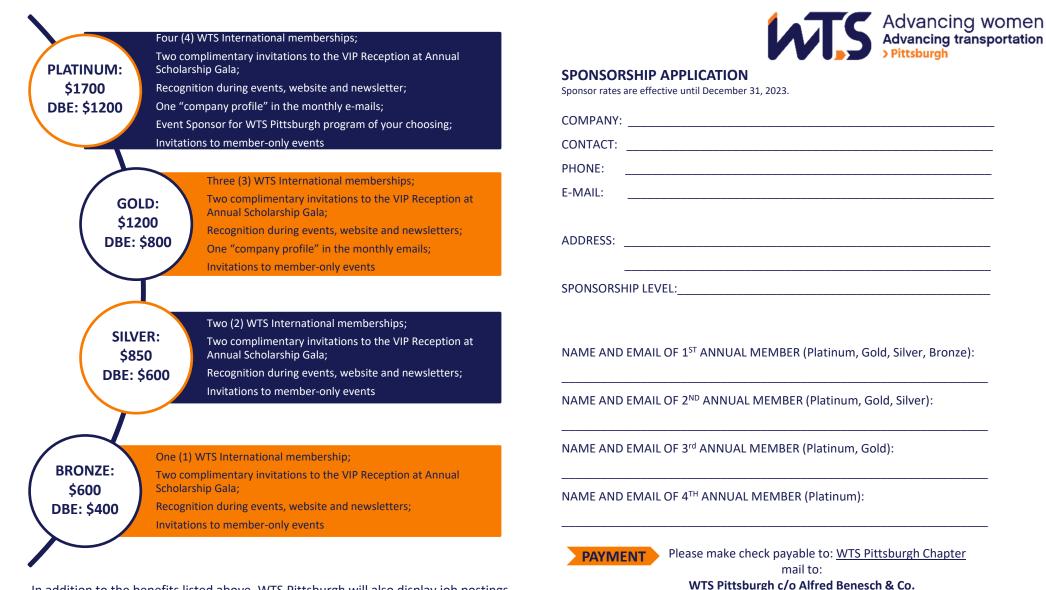

## **BECOME A WTS PITTSBURGH SPONSOR** YOUR SPONSORSHIP SUPPORTS THE WTS FOUNDATION & FOSTERS THE NEXT GENERATION OF WOMEN IN THE TRANSPORTATION INDUSTRY.

Revenue from all sponsorship levels will improve the quality of WTS programs and raise funds for scholarships, TransportationYou, and mentoring.

> Pittsburgh Advancing women Advancing transportation

https://www.wtsinternational.org/chapters/pittsburgh WTSPittsburghChapter@gmail.com

In addition to the benefits listed above, WTS Pittsburgh will also display job postings online via our website and social media accounts for any paid Corporate Sponsor free of charge. 15% percent of Corporate Sponsor revenue funds the WTS Foundation. The remainder of funds supports the WTS Pittsburgh programs, conference attendance, and operating cost.