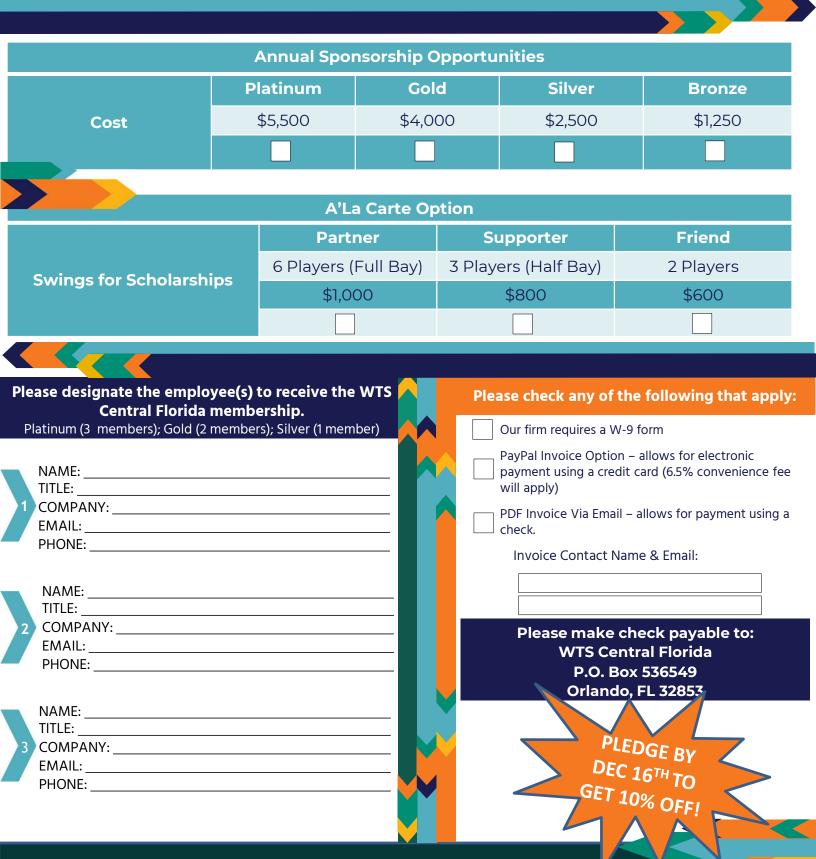

## **2023 ANNUAL SPONSORSHIP OPPORTUNITIES**

## SPONSORSHIP LEVEL BENEFITS

|                                                                      | PLATINUM                | GOLD                    | SILVER    | BRONZE  |
|----------------------------------------------------------------------|-------------------------|-------------------------|-----------|---------|
| COST                                                                 | \$5,500                 | \$4,000                 | \$2,500   | \$1,250 |
| Annual Chapter Memberships                                           | 3                       | 2                       | 1         |         |
| Ticket(s) to each Quarterly<br>Program and AWHIS                     | 3                       | 2                       | 1         | 1       |
| Ticket(s) to the Annual<br>Scholarship and Awards<br>Banquet         | 8<br>(Reserved Table)   | 4                       | 2         | 1       |
| Swings for Scholarship Event                                         | 6 Players<br>(Full Bay) | 3 Players<br>(Half Bay) | 2 Players | -       |
| Invitation to All Members-Only<br>Events                             | •                       | •                       | •         | •       |
| Company Logo & Website Link<br>on Chapter Website                    | •                       | •                       | •         | •       |
| Sponsorship Recognition Award                                        | •                       | •                       | •         | •       |
| Sponsor Logo on Sponsorship<br>Banner Displayed at All WTS<br>Events | •                       | •                       | •         | •       |
| Sponsor Recognition (verbal<br>and/or signage) at All WTS<br>Events  | •                       | •                       | •         | •       |
| Recognition in the WTS Central<br>Florida Annual Report              | •                       | •                       | •         | •       |

## A'LA CARTE OPTION

| SWINGS FOR SCHOLARSHIPS | PARTNER              | SUPPORTER            | FRIEND    |
|-------------------------|----------------------|----------------------|-----------|
|                         | 6 Players (Full Bay) | 3 Players (Half Bay) | 2 Players |
|                         | \$1,000              | \$800                | \$600     |

PLEDGE BY DECEMBER 16, 2022 AND RECEIVE 10% OFF! (ANNUAL SPONSORSHIPS ONLY)

## **2023 ANNUAL SPONSORSHIP APPLICATION**

Sponsorship Questions? Contact Sponsorship Chair: