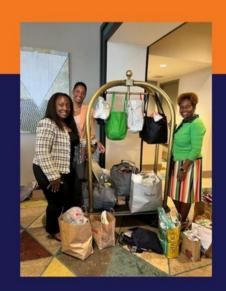

#### TABLE OF CONTENTS

GDOT Board Breakfast

Lunch and Learn, Sep 13

Nominate for Awards & Board

DBE Matchmaking, Oct 5

Another fantastic WTS GDOT Board Breakfast is in the books! The event, on August 18th, focused on partnerships in our industry and featured a community service activity donating basic essential items to local shelters. Thank you to our inspiring speakers including GDOT District 9 Board Member Emily Dunn, GDOT Commissioner Russell McMurry, Perimeter CIDs Executive Director Ann Hanlon, and Arcadis Senior Transportation Engineer Karyn Matthews. And thank you to our attendees for donating big to the community service event. WTS greatly appreciates GDOT and the State Transportation Board for partnering on this special event every year!

## GEORGIA DOT BOARD BREAKFAST