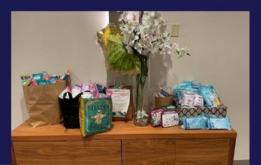

#### TABLE OF CONTENTS

GDOT Board Breakfast

Lunch and Learn, Sep 13

Nominate for Awards & Board

DBE Matchmaking, Oct 5

Another fantastic WTS GDOT Board Breakfast is in the books! The event, on August 18th, focused on partnerships in our industry and featured a community service activity donating basic essential items to local shelters. Thank you to our inspiring speakers including GDOT District 9 Board Member Emily Dunn, GDOT Commissioner Russell McMurry, Perimeter CIDs Executive Director Ann Hanlon, and Arcadis Senior Transportation Engineer Karyn Matthews. And thank you to our attendees for donating big to the community service event. WTS greatly appreciates GDOT and the State Transportation Board for partnering on this special event every year!

## GEORGIA DOT BOARD BREAKFAST