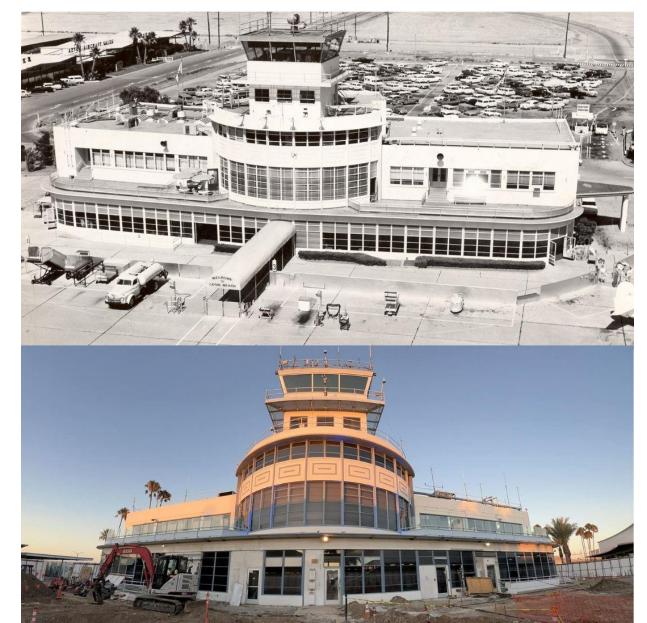

S-LA Tour**

August 12, 2022



where the going is easy®

### Long Beach Airport



- Established in 1923
- 3.5M PAX in 2019
- Three Runways
- 17 Nonstop destinations
- 5th busiest GA Airport
- Economic Impact to Region: \$8.6B 46,000 jobs



# **Phase I Airport Modernization**





- Completed in 2012
- Passenger Concourse
- Security Screening Area
- Parking Structure B
- Total Cost over \$100M



# **Phase II Airport Modernization**



- \$100M construction program
- Enhance customer experience
- Well-positioned for new COVID reality
- Focus on sustainability



### **First Three Phase II Projects**





- New Ticketing Lobby (completed May 2022)
- Consolidated
  Baggage
  Inspection System
  (completed May
  2022
- New Baggage
  Claim (ongoing)



#### **Historic Terminal Renovation**







where the going is easy®