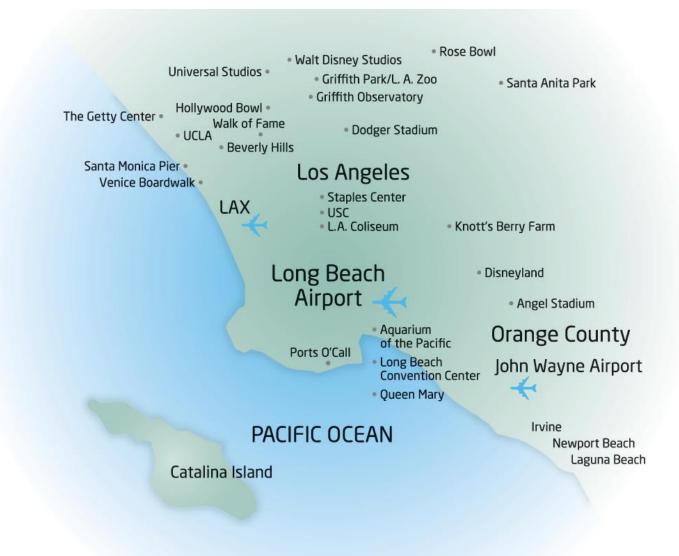

### Long Beach Airport

- Established in 1923
- 3.5M PAX in 2019
- Three Runways
- 17 Nonstop destinations
- 5th busiest GA Airport
- Economic Impact to Region: \$8.6B 46,000 jobs