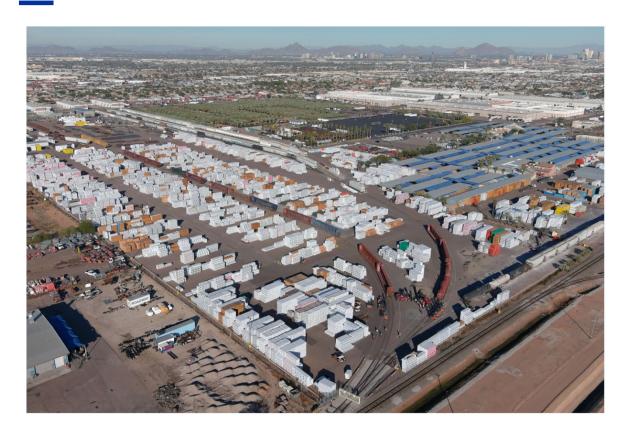

#### **Supply Chain Woes**

29,000 Containers/Day

20,000 Container Capacity

Container Dwell +40%

Chassis Cycle +20%

## **Expanded Capacity**

ICTF
24x7 Operations

#### **Increased Inland Capacity**

Global III

Englewood