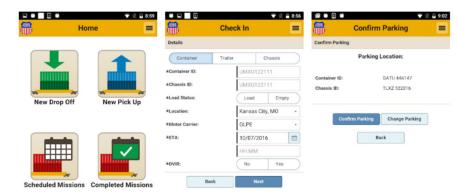

#### **UPGo**

Union Pacific Railroad Business

\*\*\*\* 169 .

**E** Everyone

▲ You don't have any devices

You can share this with your family. <u>Learn more about Family Library.</u>

Add to Wishlist

Install

#### UPGo App Features & Benefits

Pre-ingate and preoutgate validation

Real-time parking updates

Access to electronic J1s

Reduced errors at the gate

Increased safety and reduced dwell time