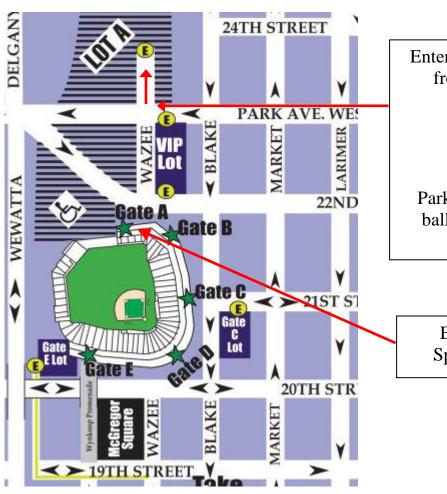

## **Special Event Parking at Coors Field Non-game Day Parking Directions for Lot A**

Enter the Coors Field parking lots from Park Ave. and Wazee.

## **GPS Address:**

1663 Park Ave West Denver, CO 80205

Park in Lot A, walk towards the ballpark and Gate A is the first entrance you will see.

Enter at **Gate A** for Special Event access.

## **Directions from I-25:**

- Take the Park Ave exit and head east on Park Ave.
- Stay in the far-left lane on Park Avenue and turn left at Wazee Street. You will see the stadium on your right side.
- Proceed through the next stoplight into the Lot A parking area.
- At the base of the ramp, make a left turn and drive toward Coors Field.
- On non-game days, the disabled parking is not enforced ~ please park as close to the stadium as possible.