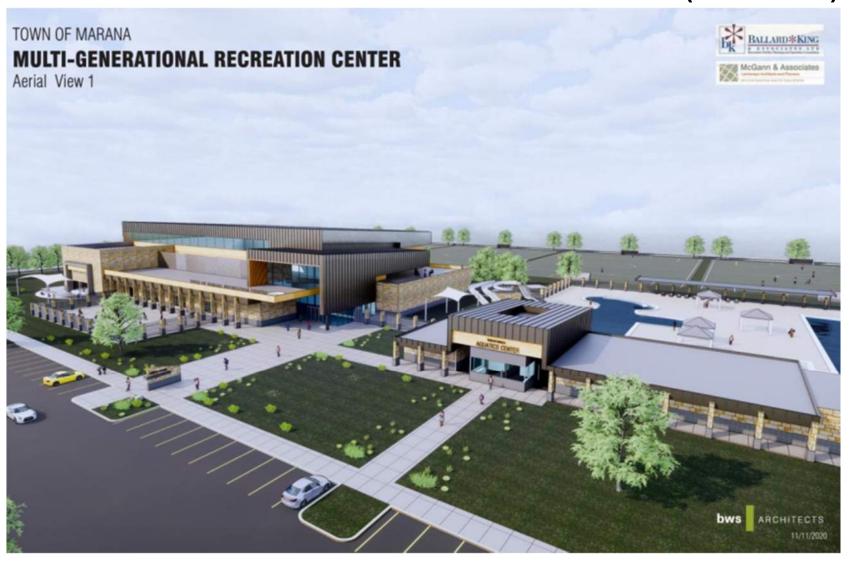

tion
- Rubberized Chip Seals
- Adonis Extension
- Camino de Oeste Restoration
- Tangerine Road Phll

#### **Pavement Preservation**

6 year preservation program

**Right** treatment for the **right** street at the **right** time

<u>Minor</u>

Fog seal

Crack seal

**PMM** 

HA5

<u>Moderate</u>

Chip Seal

Rubber Chip

Seal

Scrub Seal

<u>Major</u>

Mill & Fill

Reconstruct

# Cartigraph & Supple 164 Comment of Supple 16

#### **Current Pavement Network**





#### **Cal Portland Shared Use Path**





#### Lon Adams Rd. Reconstruction



#### **Jury Assembly Addition**





#### **Twin Peaks - Rattlesnake Pass**







#### **Upcoming Projects**



#### **Tangerine Road**



#### **Marana Airport – Air Control Tower**



# Looking to the Future – Community Recreation Center (Unfunded)



# Looking to the Future – Barnett Channel (Unfunded)





### 2022 CIP Program – Engineering

| 5 Year Capital Improvement Program             |                  |                                                           | <u>2022</u>          |                                         |                                     |                             |                             |                                       |
|------------------------------------------------|------------------|-----------------------------------------------------------|----------------------|-----------------------------------------|-------------------------------------|-----------------------------|-----------------------------|---------------------------------------|
| Transportation