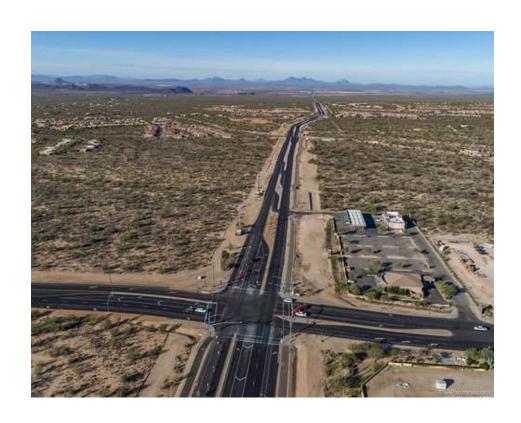

|                             |                             | 315,000                               |
| South Marana Pavement Rehab Phase 2            | 600,000          | Public Works                                              |                      |                                         | 600,000                             |                             |                             | 600,000                               |
| Twin Peaks Rd Rehabilitation, West Town Limits | 450,000          | Public Works                                              |                      |                                         | 450,000                             |                             |                             | 450,000                               |

## Thank you