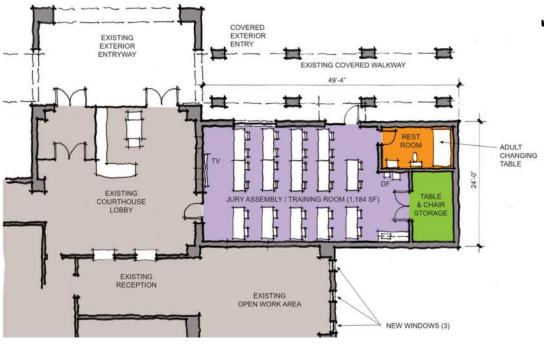

ction
- TABY Downtown Roundabout
- Clark Farms Flow Split/Main Expansion
- Shared-Use Path CalPortland
- Twin Peaks Rattlesnake Widening
- El Rio Preserve CMID Connection
- Jury Assembly Addition
- 2021 Pavement Preservation
- Rubberized Chip Seals
- Adonis Extension
- Camino de Oeste Restoration
- Tangerine Road Phll

#### **Pavement Preservation**

6 year preservation program

**Right** treatment for the **right** street at the **right** time

<u>Minor</u>

Fog seal

Crack seal

**PMM** 

HA5

<u>Moderate</u>

Chip Seal

Rubber Chip

Seal

Scrub Seal

<u>Major</u>

Mill & Fill

Reconstruct

# Cartigraph & Supple 164 Comment of Supple 16

#### **Current Pavement Network**





#### **Cal Portland Shared Use Path**





#### Lon Adams Rd. Reconstruction



#### **Jury Assembly Addition**





#### **Twin Peaks - Rattlesnake Pass**







#### **Upcoming Projects**



#### **Tangerine Road**



#### **Marana Airport – Air Control Tower**



# Looking to the Future – Community Recreation Center (Unfunded)



# Looking to the Future – Barnett Channel (Unfunded)





### 2022 CIP Program – Engineering

| 5 Year Capital Improvement Program             |                  |                                                           | <u>2022</u>          |                                         |                                     |                             |                             |                                       |
|------------------------------------------------|------------------|-----------------------------------------------------------|----------------------