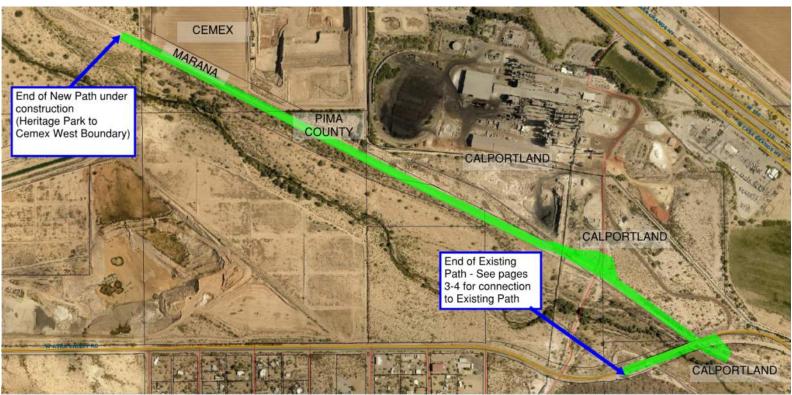

On-going Projects**

- Rillito Village Trail
- Lon Adams Road Reconstruction
- TABY Downtown Roundabout
- Clark Farms Flow Split/Main Expansion
- Shared-Use Path CalPortland
- Twin Peaks Rattlesnake Widening
- El Rio Preserve CMID Connection
- Jury Assembly Addition
- 2021 Pavement Preservation
- Rubberized Chip Seals
- Adonis Extension
- Camino de Oeste Restoration
- Tangerine Road Phll

#### **Pavement Preservation**

6 year preservation program

**Right** treatment for the **right** street at the **right** time

<u>Minor</u>

Fog seal

Crack seal

**PMM** 

HA5

<u>Moderate</u>

Chip Seal

Rubber Chip

Seal

Scrub Seal

<u>Major</u>

Mill & Fill

Reconstruct

# Cartigraph & Supple 164 Comment of Supple 16

#### **Current Pavement Network**





#### **Cal Portland Shared Use Path**





#### Lon Adams Rd. Reconstruction



#### **Jury Assembly Addition**





#### **Twin Peaks - Rattlesnake Pass**







#### **Upcoming Projects**



#### **Tangerine Road**



#### **Marana Airport – Air Control Tower**



# Looking to the Future – Community Recreation Center (Unfunded)



# Looking to the Future – Barnett Channel (Unfunded)





### 2022 CIP Program – Engineering

| 5 Year Capital Improvement Program             |                  |                                                           | <u>2022</u>          |                                         |                                     |                             |                             |                                       |
|------------------------------------------------|------------------|----------