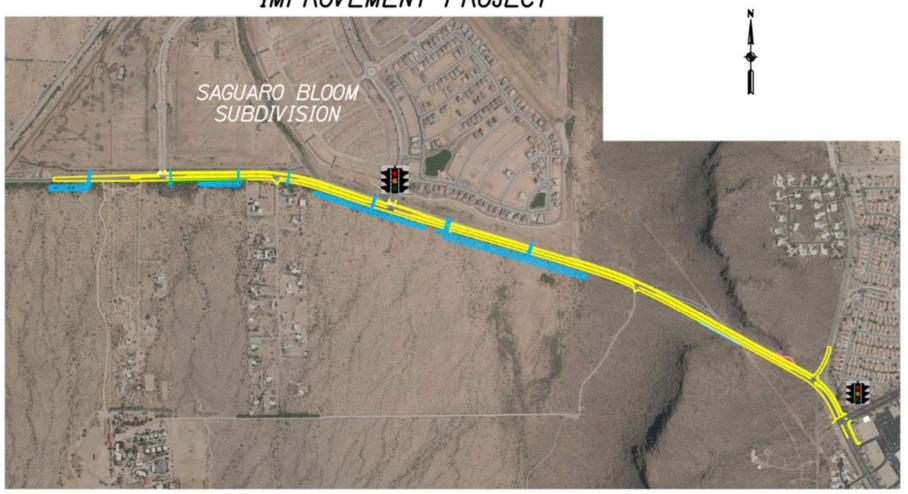

Flow Split/Main Expansion
- Shared-Use Path CalPortland
- Twin Peaks Rattlesnake Widening
- El Rio Preserve CMID Connection
- Jury Assembly Addition
- 2021 Pavement Preservation
- Rubberized Chip Seals
- Adonis Extension
- Camino de Oeste Restoration
- Tangerine Road Phll

#### **Pavement Preservation**

6 year preservation program

**Right** treatment for the **right** street at the **right** time

<u>Minor</u>

Fog seal

Crack seal

**PMM** 

HA5

<u>Moderate</u>

Chip Seal

Rubber Chip

Seal

Scrub Seal

<u>Major</u>

Mill & Fill

Reconstruct

# Cartigraph & Supple 164 Comment of Supple 16

#### **Current Pavement Network**





#### **Cal Portland Shared Use Path**





#### Lon Adams Rd. Reconstruction



#### **Jury Assembly Addition**





#### **Twin Peaks - Rattlesnake Pass**







#### **Upcoming Projects**



#### **Tangerine Road**



#### **Marana Airport – Air Control Tower**



# Looking to the Future – Community Recreation Center (Unfunded)



# Looking to the Future – Barnett Channel (Unfunded)





### 2022 CIP Program – Engineering

| 5 Year Capital Improvement Program             |                  |                                                           | <u>2022</u>          |                                         |                                     |                             |                             |                                       |
|------------------------------------------------|------------------|-----------------------------------------------------------|----------------------|-----------------------------------------|---