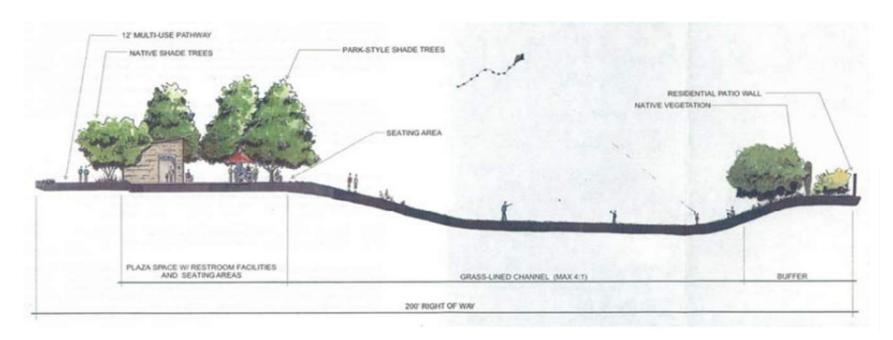

e Oeste Restoration
- Tangerine Road Phll

#### **Pavement Preservation**

6 year preservation program

**Right** treatment for the **right** street at the **right** time

<u>Minor</u>

Fog seal

Crack seal

**PMM** 

HA5

<u>Moderate</u>

Chip Seal

Rubber Chip

Seal

Scrub Seal

<u>Major</u>

Mill & Fill

Reconstruct

# Cartigraph & Supple 164 Comment of Supple 16

#### **Current Pavement Network**





#### **Cal Portland Shared Use Path**





#### Lon Adams Rd. Reconstruction



#### **Jury Assembly Addition**





#### **Twin Peaks - Rattlesnake Pass**







#### **Upcoming Projects**



#### **Tangerine Road**



#### **Marana Airport – Air Control Tower**



# Looking to the Future – Community Recreation Center (Unfunded)



# Looking to the Future – Barnett Channel (Unfunded)





### 2022 CIP Program – Engineering

| 5 Year Capital Improvement Program             |                  |                                                           | <u>2022</u>          |                                         |                                     |                             |                             |                                       |
|------------------------------------------------|------------------|-----------------------------------------------------------|----------------------|-----------------------------------------|-------------------------------------|-----------------------------|-----------------------------|---------------------------------------|
| Transportation                                 |                  | Fund Description<br>:<br>F