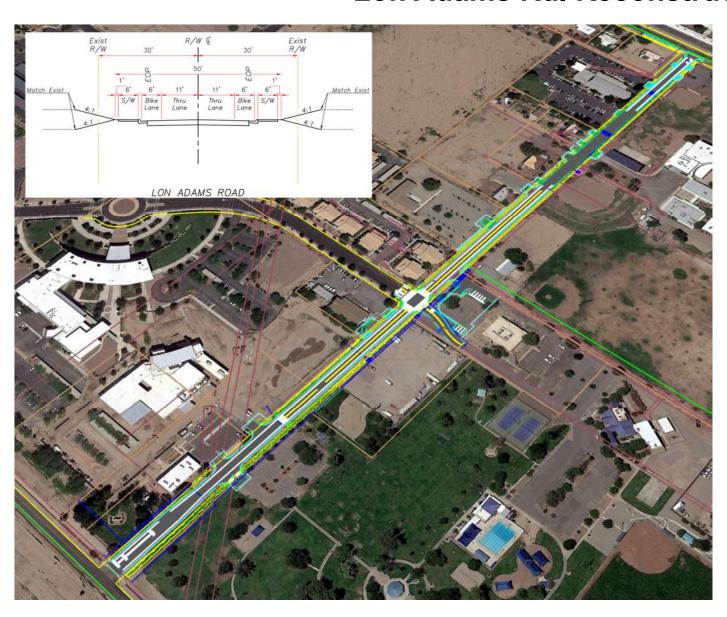

ge Trail
- Lon Adams Road Reconstruction
- TABY Downtown Roundabout
- Clark Farms Flow Split/Main Expansion
- Shared-Use Path CalPortland
- Twin Peaks Rattlesnake Widening
- El Rio Preserve CMID Connection
- Jury Assembly Addition
- 2021 Pavement Preservation
- Rubberized Chip Seals
- Adonis Extension
- Camino de Oeste Restoration
- Tangerine Road Phll

#### **Pavement Preservation**

6 year preservation program

**Right** treatment for the **right** street at the **right** time

<u>Minor</u>

Fog seal

Crack seal

**PMM** 

HA5

<u>Moderate</u>

Chip Seal

Rubber Chip

Seal

Scrub Seal

<u>Major</u>

Mill & Fill

Reconstruct

# Cartigraph & Supple 164 Comment of Supple 16

#### **Current Pavement Network**





#### **Cal Portland Shared Use Path**





#### Lon Adams Rd. Reconstruction



#### **Jury Assembly Addition**





#### **Twin Peaks - Rattlesnake Pass**







#### **Upcoming Projects**



#### **Tangerine Road**



#### **Marana Airport – Air Control Tower**



# Looking to the Future – Community Recreation Center (Unfunded)



# Looking to the Future – Barnett Channel (Unfunded)





### 2022 CIP Program – Engineering

| 5 Year Capital Improvement Program             |                  |                                                           | <u>2022</u>          |                                         |                                     |                             |                             |                                       |
|------------------------------------------------|------------------|-----------------------------------------------