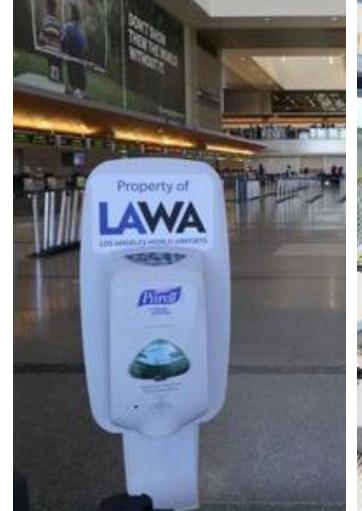

#### **Airport Cleanliness**

- Frequent cleaning of high-touch areas
- Electrostatic spray units
- 250+ hand sanitizer stations and SmartCarte disinfectant wipe stations
- UV and ionized air filtration
- UV sanitization of escalator handrails