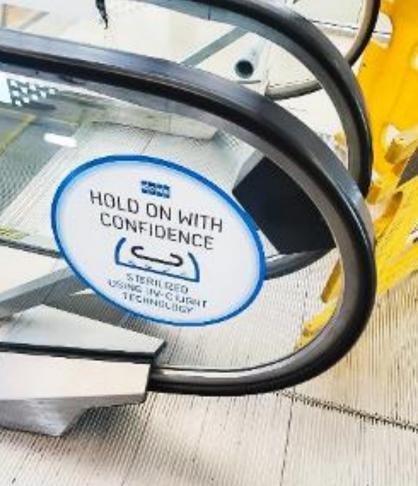

#### **Airport Cleanliness**

- Frequent cleaning of high-touch areas
- Electrostatic spray units
- 250+ hand sanitizer stations and SmartCarte disinfectant wipe stations
- UV and ionized air filtration
- UV sanitization of escalator handrails