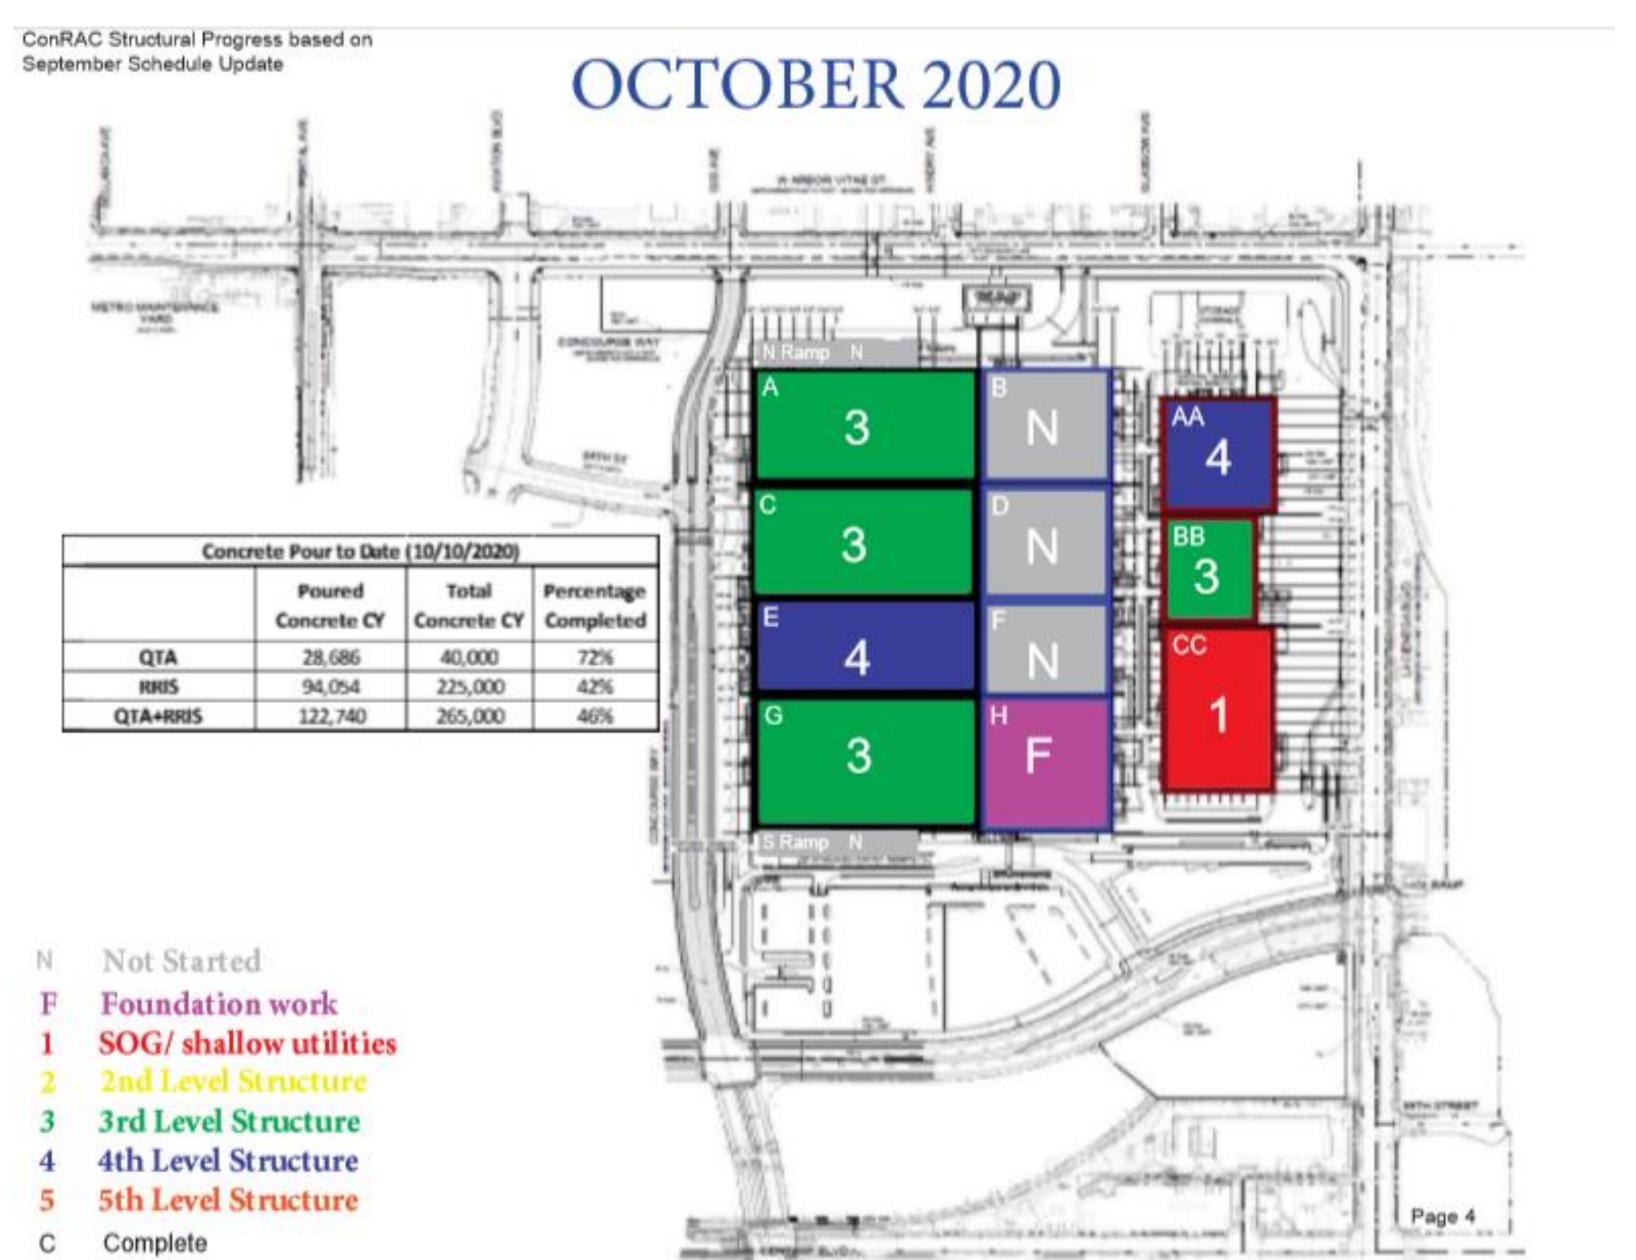

### Landside Access Modernization Program (LAMP)

- Automated People Mover
- Consolidated Rent-A-Car facility
- Intermodal Transportation Facility-West

### Building the Future of LAX