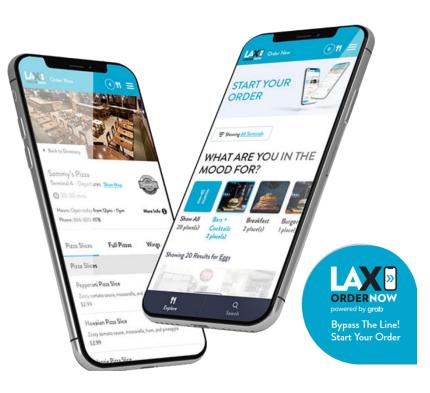

#### **Touchless Technology**

- LAX Order Now
- Virtual assistance information desks
- Touchless faucets & drinking fountains
- Contactless TSA ID screening & touchless airline check-in kiosks
- Facial recognition at Global Entry kiosks & Simplified Arrival
- Tom Bradley International common bag drop