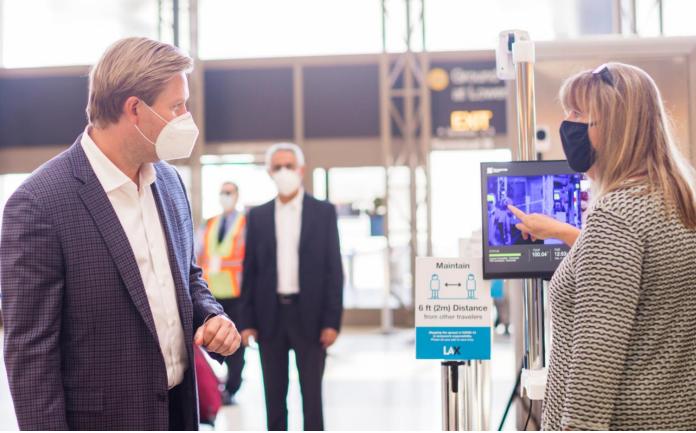

#### **Terminal Wellness Pilot Project**

 Thermal scanning cameras at Tom Bradley International Terminal entrance helped create an "island of wellness"

This restroom is sanitized by UV lights and our committed custodial crew.