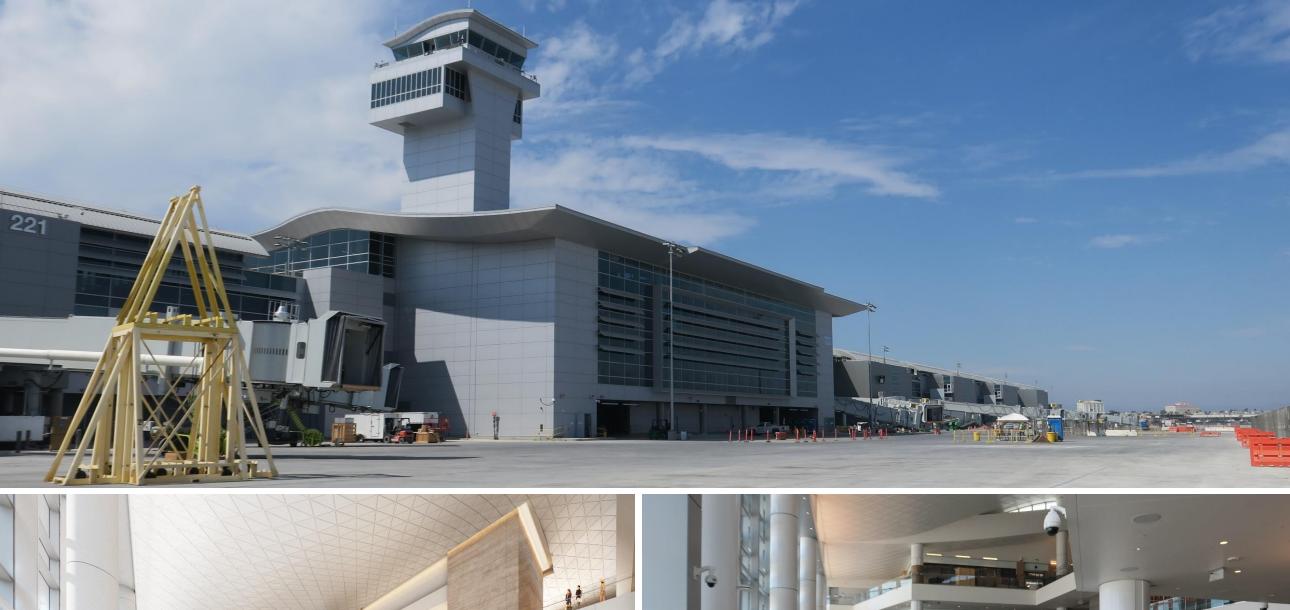

#### **Midfield Satellite Concourse**

 12-gate concourse connected to Tom Bradley International opening next year